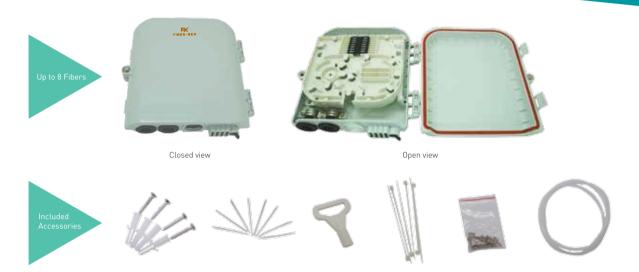

# INDOOR/OUTDOOR LOCKABLE WALL BOX UP TO 8 FIBERS

The FIBER-REX FR-WB18 lockable fiber distribution box offers the ability to terminate 8 fibers while catering to the optical splitters (up to 1x8 splitting) while in a strong robust PC+ABS enclosure for indoor and outdoor applications. An internal fiber splicing tray provides a neat housing tidy solution for 8 SC simplex connections and splices. The box has 8 individual patchcord exit points and up to 3 cable entry points which maintain the IP68 rating. Integrated cable tie points are included to secure incoming cables.

## Features

- IP 68 Rating for external use
- Lockable door for added security
- Integrated cable tie points for securing incoming cable
- Up to 8 splice & SC connection points
- Accepts loose tube, distribution and pre-terminated cables
- Integrated bend radius protection
- Sealing glands for 3 incoming cables
- Waterproof sealing for 8 exiting cables
- Supplied with 8 heat shrink splice protectors
- Supplied with transit tubing
- Supplied with wall fixings and tie wraps
- RoHS, REACH & SvHC compliant